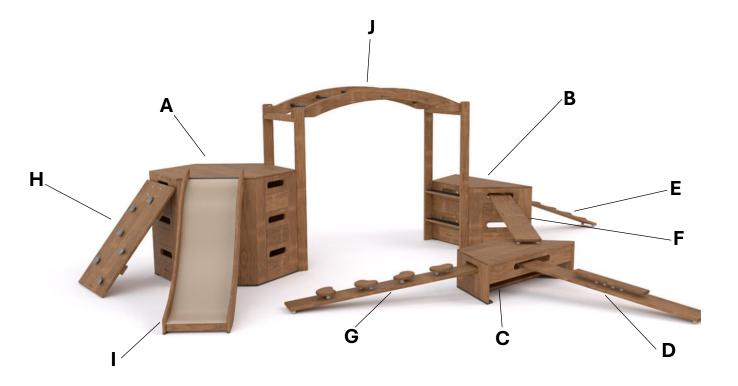

## FF47415 - Pre School Package (age 3+ years)

|   | Product Code | Description                                  | Quantity |
|---|--------------|----------------------------------------------|----------|
| Α | FF47735      | Outdorable Climber Box H860mm                | 2        |
| В | FF47736      | Outdorable Climber Box H600mm                | 1        |
| С | FF47737      | Outdorable Climber Box H300mm                | 1        |
| D | FF47739      | Outdorable Wobbly Log Plank                  | 1        |
| E | FF47741      | Outdorable Ladder Plank                      | 1        |
| F | FF47740      | Outdorable Smooth Plank                      | 1        |
| G | FF47738      | Outdorable River Rocks Stepping Stones Plank | 1        |
| Н | FF47750      | Outdorable Riverbank Climbing Wall           | 1        |
| 1 | FF47747      | Outdorable Slide for Climber H860mm          | 1        |
| J | See below    | Outdorable Monkey Bars                       | 1        |
|   |              |                                              |          |

Outdorable Monkey Bars can only be used in conjunction with 2 x Climber Boxes height 860mm or 1 x Climber Box height 860mm and 1 x Climber Box height 600mm. Monkey Bars are suitable for age 3+. Please contact Customer Services for more information.